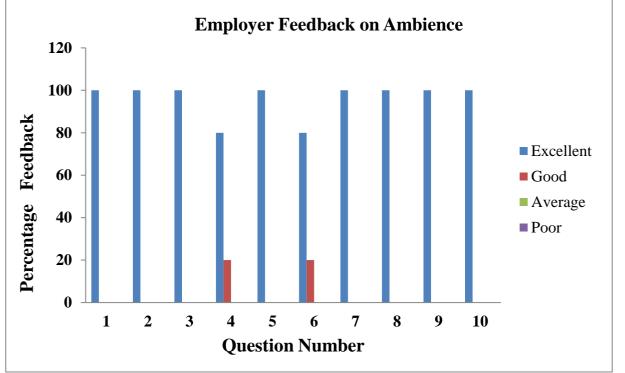

#### **Employer Feedback on Ambience**

#### **Total Response collected: 05**

| Q.<br>No. | Parameters related to academic performance                                                              | Evaluation Scale |      |         |      |       |  |
|-----------|---------------------------------------------------------------------------------------------------------|------------------|------|---------|------|-------|--|
|           |                                                                                                         | Excellent        | Good | Average | Poor | Total |  |
| 1         | Infrastructure and lab facilities                                                                       | 5                | 0    | 0       | 0    | 5     |  |
| 2         | Classrooms                                                                                              | 5                | 0    | 0       | 0    | 5     |  |
| 3         | Library                                                                                                 | 5                | 0    | 0       | 0    | 5     |  |
| 4         | Canteen Facility                                                                                        | 4                | 1    | 0       | 0    | 5     |  |
| 5         | Drinking water and washrooms                                                                            | 5                | 0    | 0       | 0    | 5     |  |
| 6         | Facilities for co-curricular and extra-<br>curricular activities for overall<br>development of students | 4                | 1    | 0       | 0    | 5     |  |
| 7         | Hostel facility                                                                                         | 5                | 0    | 0       | 0    | 5     |  |
| 8         | Computer and internet/Wi-Fi facilities                                                                  | 5                | 0    | 0       | 0    | 5     |  |
| 9         | Educational learning resources                                                                          | 5                | 0    | 0       | 0    | 5     |  |
| 10        | Training & placement facility                                                                           | 5                | 0    | 0       | 0    | 5     |  |