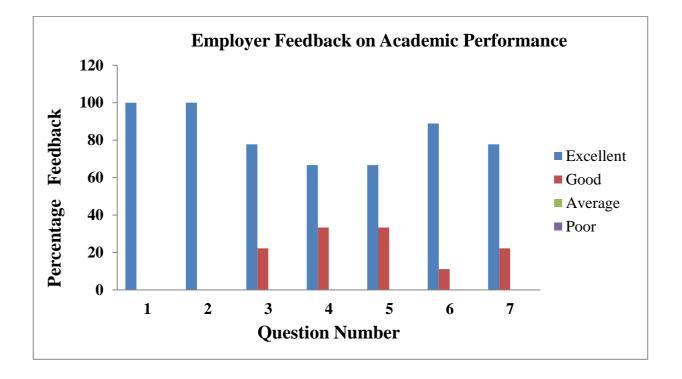

**Employer Feedback on Academic Performance** 

#### **Total Response collected: 09**

| Q.<br>No. | Parameters related to academic performance                                                                                                                          | Evaluation Scale |      |         |      |       |  |
|-----------|---------------------------------------------------------------------------------------------------------------------------------------------------------------------|------------------|------|---------|------|-------|--|
|           |                                                                                                                                                                     | Excellent        | Good | Average | Poor | Total |  |
| 1         | Knowledge of students associated with the profession of pharmacy.                                                                                                   | 9                | 0    | 0       | 0    | 9     |  |
| 2         | Students' ability to plan and execute assignments within deadlines.                                                                                                 | 9                | 0    | 0       | 0    | 9     |  |
| 3         | Students' ability to think critically and solve problems.                                                                                                           | 7                | 2    | 0       | 0    | 9     |  |
| 4         | Students' interest in familiarizing with<br>modern tools, procedures, and equipments<br>used in pharmaceutical industry.                                            | 6                | 3    | 0       | 0    | 9     |  |
| 5         | Effective teamwork and leadership skills are demonstrated by students.                                                                                              | 6                | 3    | 0       | 0    | 9     |  |
| 6         | Students' ability to demonstrate good documentation practices and effective presentation skills.                                                                    | 8                | 1    | 0       | 0    | 9     |  |
| 7         | The interest of students to adopt a lifelong<br>learning attitude to keep abreast of the<br>continuously changing requirements of the<br>pharmaceutical profession. | 7                | 2    | 0       | 0    | 9     |  |